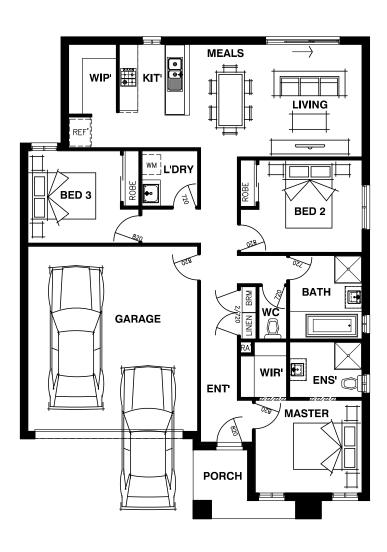

12.5m Min. Lot Width

Min. Lot Depth

## **DIMENSIONS**

3400mm x 3000mm MASTER BEDROOM BED 2 3340mm x 3000mm BED 3 3000mm x 3000mm LIVING 4030mm x 3650mm 2000mm x 3350mm **MEALS** 5500mm x 6000mm GARAGE

OVERALL LENGTH 15590mm (15.59m) OVERALL WIDTH 11300mm (11.3m) MINIMUM BLOCK DEPTH 21M

| Ground Floor | 115.6 sqm  | 12.44 sqrs |
|--------------|------------|------------|
| Porch        | 4.86 sqm   | 0.52 sqrs  |
| Garage       | 35.76 sqm  | 3.85 sqrs  |
| Total Area   | 156.22 sqm | 16.82 sqrs |

House size on brochure is based on R1 Facade. Size may vary dependant on facade. Refer to working drawings for complete dimensions.