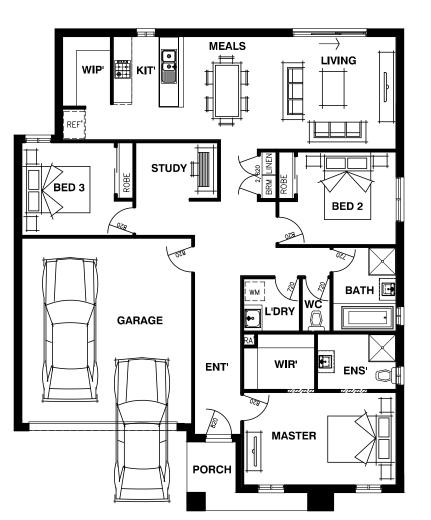

## **JACINTA 18**

## 14m Min. Lot Width

21m Min. Lot Depth

## DIMENSIONS

MASTER BEDROOM BED 2 BED 3 LIVING MEALS GARAGE

OVERALL LENGTH OVERALL WIDTH MINIMUM BLOCK DEPTH 21M

4940mm x 3000mm 3200mm x 3000mm 3000mm x 3000mm 4490mm x 3650mm 3200mm x 3390mm 5500mm x 6000mm

15590mm (15.59m) 12600mm (12.60m)

| Ground Floor | 135.4 sqm  | 14.57 sqrs |
|--------------|------------|------------|
| Porch        | 4.91 sqm   | 0.53 sqrs  |
| Garage       | 35.76 sqm  | 3.85 sqrs  |
| Total Area   | 176.07 sqm | 18.95 sqrs |