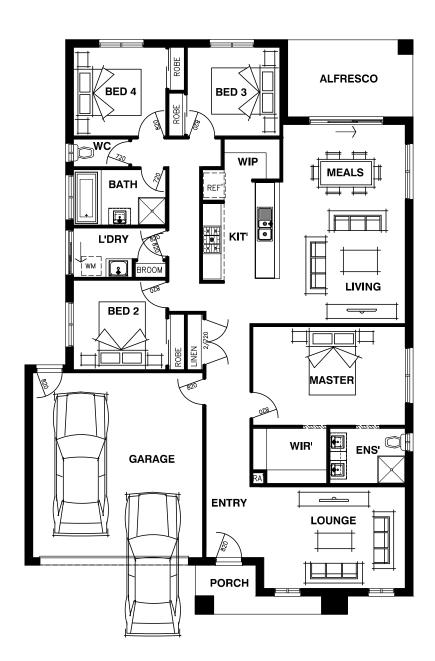

## **DIMENSIONS**

LOUNGE 4590mm x 3300mm MASTER BEDROOM 4940mm x 3200mm BED 2 3000mm x 2900mm BED 3 3000mm x 2880mm 3000mm x 2880mm BED 4 LIVING 4070mm x 3650mm MEALS 3970mm x 2800mm **ALFRESCO** 4060mm x 2500mm **GARAGE** 5520mm x 6000mm

OVERALL LENGTH 18590mm (18.59m) OVERALL WIDTH 12550mm (12.55m) MINIMUM BLOCK DEPTH 25M

| Ground Floor | 158.65 sqm | 17.08 sqrs |
|--------------|------------|------------|
| Porch        | 4.38 sqm   | 0.47 sqrs  |
| Garage       | 36.2 sqm   | 3.9 sqrs   |
| Alfresco     | 10.14 sqm  | 1.09 sqrs  |
| Total Area   | 209.37 sqm | 22.54 sqrs |