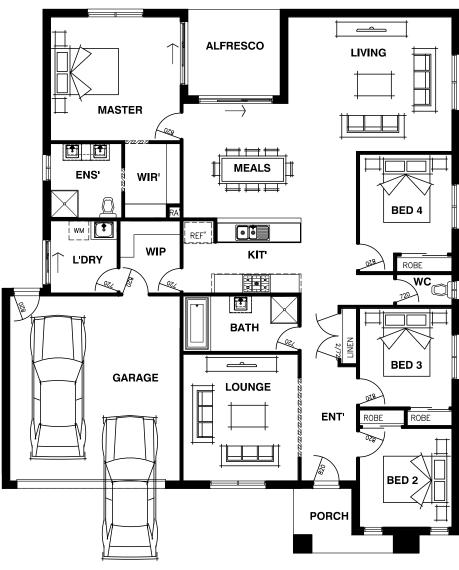

## 16m Min. Lot Width

25m

Min. Lot Depth

## **DIMENSIONS**

LOUNGE 3730mm x 4100mm MASTER BEDROOM 4200mm x 4010mm BED 2 3000mm x 3200mm BED 3 3000mm x 3200mm 3000mm x 3200mm BED 4 LIVING 5320mm x 4360mm **MEALS** 3800mm x 3710mm ALFRESCO 3000mm x 2800mm **GARAGE** 5520mm x 6000mm

OVERALL LENGTH 17590mm (17.59m) OVERALL WIDTH 14800mm (14.80m) MINIMUM BLOCK DEPTH 25M

| Ground Floor | 178.58 sqm | 19.22 sqrs |
|--------------|------------|------------|
| Porch        | 4.74 sqm   | 0.51 sqrs  |
| Garage       | 36.2 sqm   | 3.9 sqrs   |
| Alfresco     | 8.4 sqm    | 0.9 sqrs   |
| Total Area   | 227.92 sqm | 24.52 sqrs |

House size on brochure is based on R1 Facade. Size may vary dependant on facade. Refer to working drawings for complete dimensions.